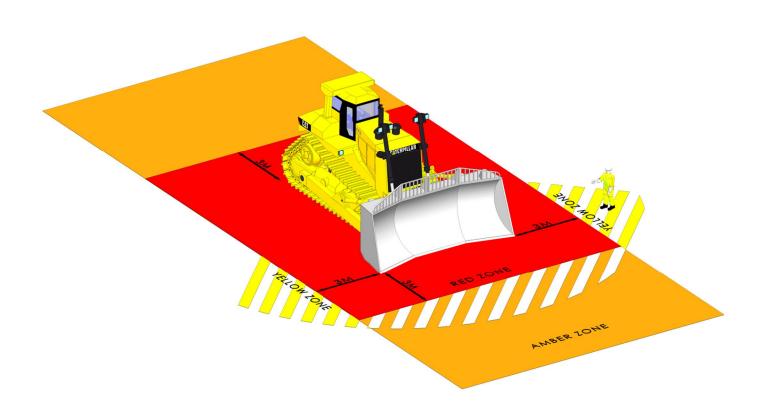

# DO YOU KNOW YOUR SAFE ZONES?

Dozer

#### **Plant Interface Zones**

People, vehicle and plant interface must be planned and controlled by application of the hierarchy of control (HSF-PR-0047)

Hatched Zone Denotes typical sight lines of the plant operator