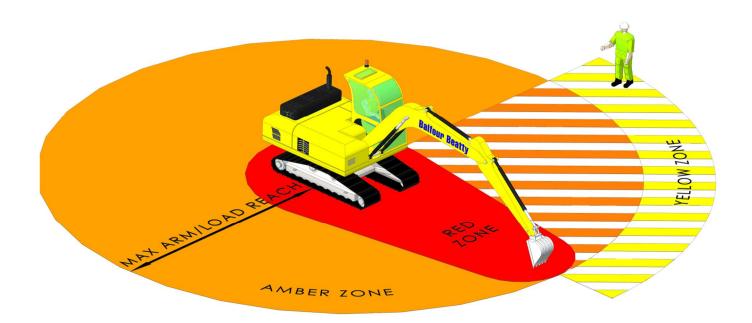

# DO YOU KNOW YOUR SAFE ZONES?

### **360 Tracked Excavator**

#### **Plant Interface Zones**

People, vehicle and plant interface must be planned and controlled by application of the hierarchy of control (HSF-PR-0047)

Hatched Zone Denotes typical sight lines of the plant operator