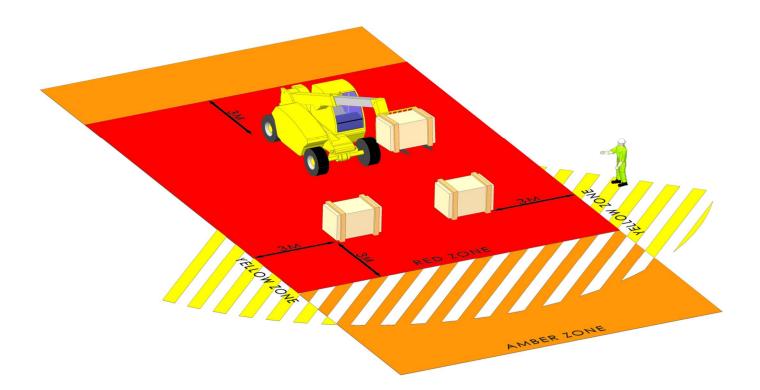

# DO YOU KNOW YOUR SAFE ZONES?

### **Suction Excavator**

Plant Interface Zones People, vehicle and plant interface must be planned and controlled by application of the hierarchy of control (HSF-PR-0047)

Hatched Zone Denotes typical sight lines of the plant operator