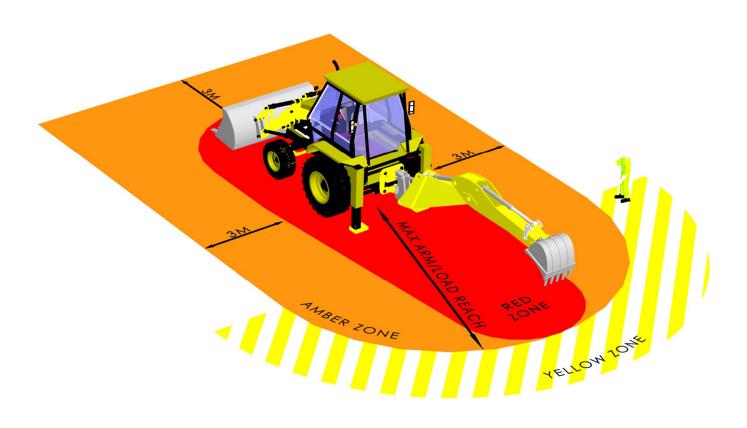

# DO YOU KNOW YOUR SAFE ZONES?

### **360 Wheeled Excavator**

#### **Plant Interface Zones**

People, vehicle and plant interface must be planned and controlled by application of the hierarchy of control (HSF-PR-0047)

Hatched Zone Denotes typical sight lines of the plant operator