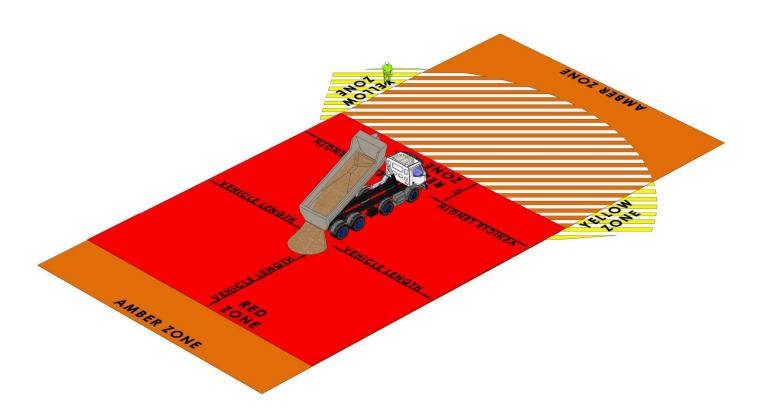

# DO YOU KNOW YOUR SAFE ZONES?

### **Articulated/Rigid Dump Truck**

#### **Plant Interface Zones**

People, vehicle and plant interface must be planned and controlled by application of the hierarchy of control (HSF-PR-0047)

Hatched Zone Denotes typical sight lines of the plant operator