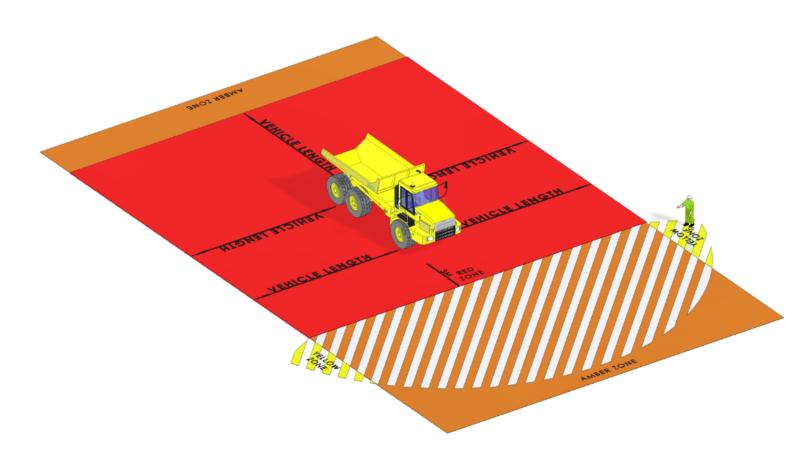

# DO YOU KNOW YOUR SAFE ZONES?

### **Articulated/Rigid Dump Truck**

#### **Plant Interface Zones**

People, vehicle and plant interface must be planned and controlled by application of the hierarchy of control (HSF-PR-0047)

Hatched Zone Denotes typical sight lines of the plant operator