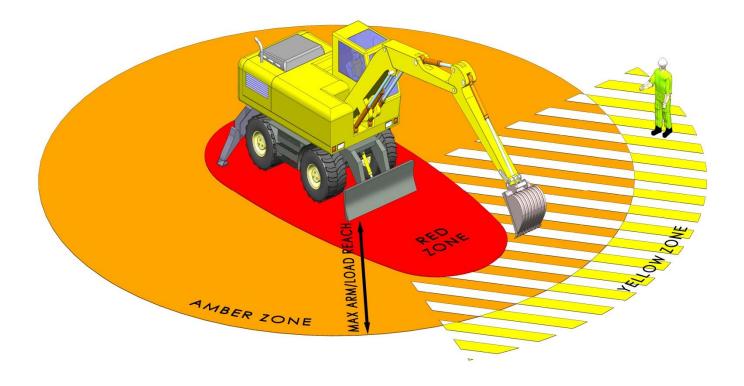

# DO YOU KNOW YOUR SAFE ZONES?

### **360 Wheeled Excavator**

#### **Plant Interface Zones**

People, vehicle and plant interface must be planned and controlled by application of the hierarchy of control (HSF-PR-0047)

Hatched Zone Denotes typical sight lines of the plant operator