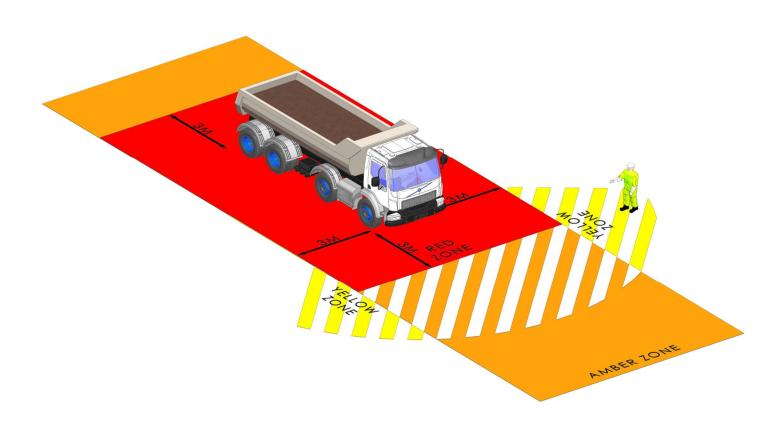

# DO YOU KNOW YOUR SAFE ZONES?

### **Articulated/Rigid Dump Truck**

#### **Plant Interface Zones**

People, vehicle and plant interface must be planned and controlled by application of the hierarchy of control (HSF-PR-0047)

Hatched Zone Denotes typical sight lines of the plant operator