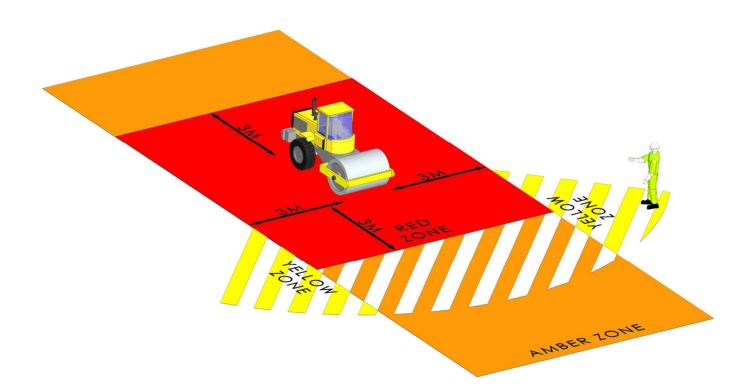

# DO YOU KNOW YOUR SAFE ZONES?

Roller

#### **Plant Interface Zones**

People, vehicle and plant interface must be planned and controlled by application of the hierarchy of control (HSF-PR-0047)

Hatched Zone Denotes typical sight lines of the plant operator