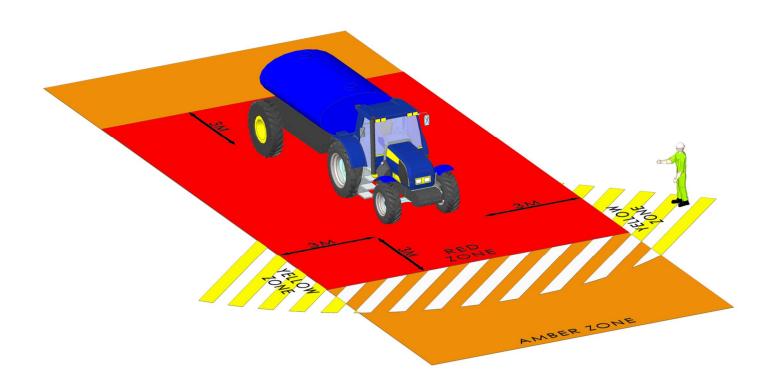

# DO YOU KNOW YOUR SAFE ZONES?

### Tractor

#### **Plant Interface Zones**

People, vehicle and plant interface must be planned and controlled by application of the hierarchy of control (HSF-PR-0047)

#### **Hatched Zone**

Denotes typical sight lines of the plant operator