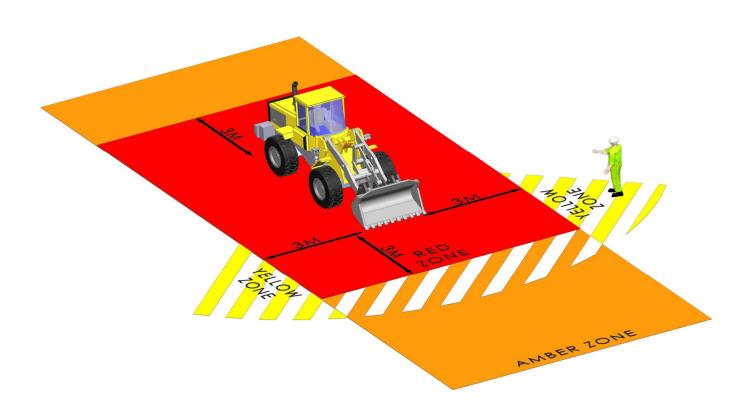

# DO YOU KNOW YOUR SAFE ZONES?

### **Front Loading Shovel**

#### **Plant Interface Zones**

People, vehicle and plant interface must be planned and controlled by application of the hierarchy of control (HSF-PR-0047)

Hatched Zone Denotes typical sight lines of the plant operator