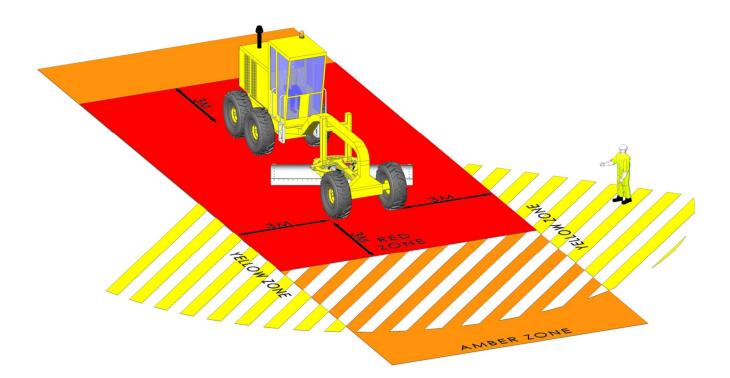

# DO YOU KNOW YOUR SAFE ZONES?

Grader

#### **Plant Interface Zones**

People, vehicle and plant interface must be planned and controlled by application of the hierarchy of control (HSF-PR-0047)

#### Hatched Zone

Denotes typical sight lines of the plant operator