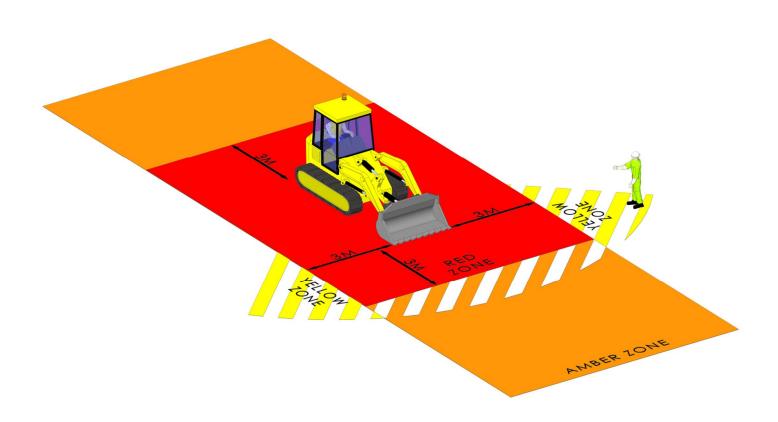

# DO YOU KNOW YOUR SAFE ZONES?

### **Front Loading Shovel**

#### **Plant Interface Zones**

People, vehicle and plant interface must be planned and controlled by application of the hierarchy of control (HSF-PR-0047)

Hatched Zone Denotes typical sight lines of the plant operator