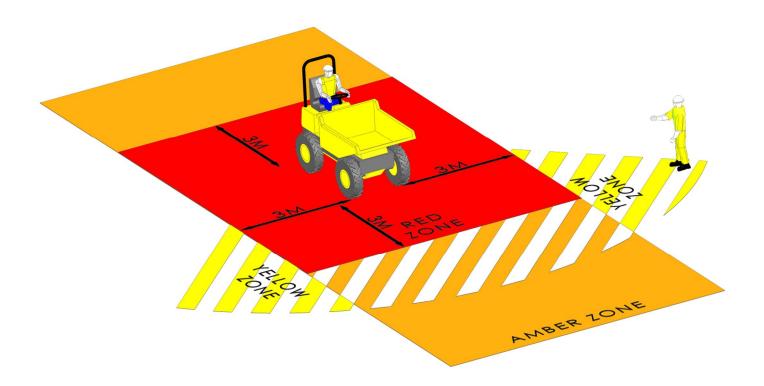

## DO YOU KNOW YOUR SAFE ZONES?

### **Forward/Swivel Tipping Dumper**

#### **Plant Interface Zones**

People, vehicle and plant interface must be planned and controlled by application of the hierarchy of control (HSF-PR-0047)

Hatched Zone Denotes typical sight lines of the plant operator