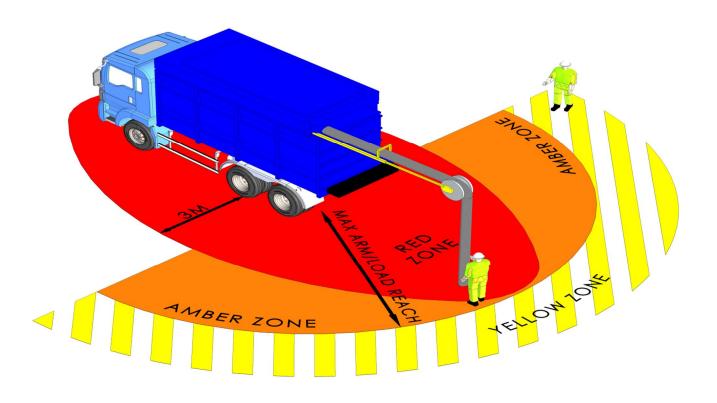

# DO YOU KNOW YOUR SAFE ZONES?

### **Lorry - Tipping**

#### Plant Interface Zones

People, vehicle and plant interface must be planned and controlled by application of the hierarchy of control (HSF-PR-0047)

Hatched Zone Denotes typical sight lines of the plant operator