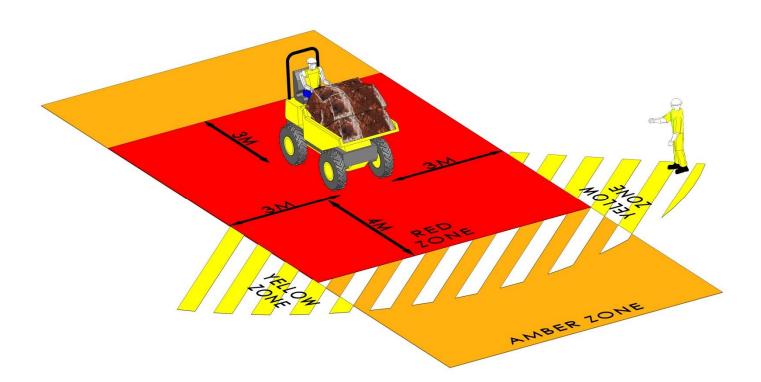

## DO YOU KNOW YOUR SAFE ZONES?

### **Forward/Swivel Tipping Dumper**

#### **Plant Interface Zones**

People, vehicle and plant interface must be planned and controlled by application of the hierarchy of control (HSF-PR-0047)

Hatched Zone Denotes typical sight lines of the plant operator